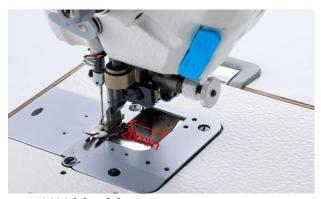

# 5 26MM blanking space

The leftover material slides naturally from the blanking port, keeping the sewing table fresh and clean at all times.