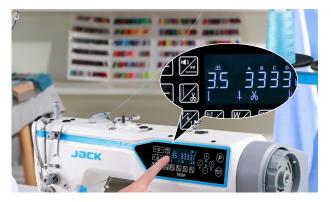

### 1 Accurate stitch length, stable and reliable

The stepping motor controls the stitch length to an accuracy of 0.1mm, the stitch length is accurate, the quality is high, and the stitch length can be locked to avoid the difference in the length of the stitch length caused by misoperation.

### 6 Voice prompt, one key direct

Each button has a detailed voice prompt, and when a fault occurs, it can be voiced to provide a detailed solution.