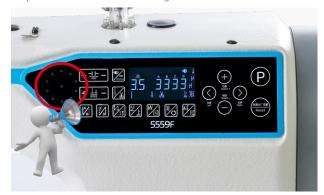

### 6 Voice prompt, one key direct

Each button has a detailed voice prompt, and when a fault occurs, it can be voiced to provide a detailed solution.