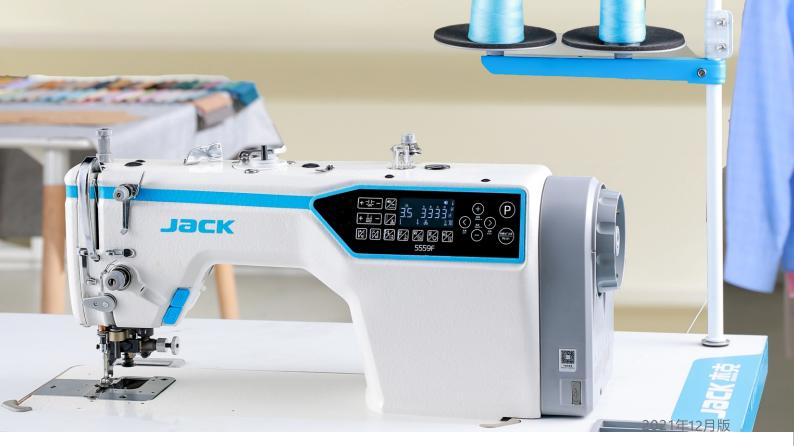

# Side cutter stepping computer lockstitch sewing machine

Stepper motor control, high efficiency and quiet

German industrial design, unique vision, natural, excellent workmanship, and extreme details.