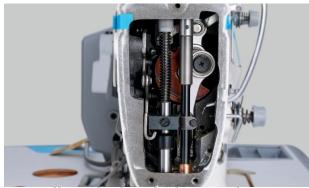

## 2 Stepper motor control, the sound is lighter

Scientific design, through the stepping motor to control the reverse stitching and presser foot lifting, realize the reverse stitching and presser foot lifting silently, giving you a quiet and comfortable working environment.

# 4 No oil on the head, clean and environmentally friendly

The head is lubricated with imported high-quality mineral grease and equipped with a bearing-type thread take-up lever to completely solve the trouble of oil pollution and clean sewing.