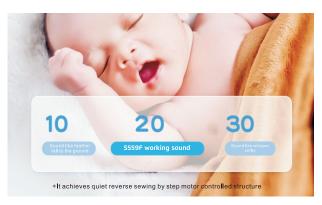

## 2 Stepper motor control, the sound is lighter

Scientific design, through the stepping motor to control the reverse stitching and presser foot lifting, realize the reverse stitching and presser foot lifting silently, giving you a quiet and comfortable working environment.