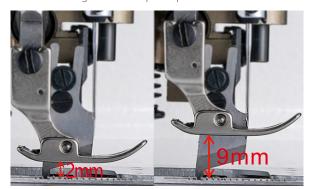

# 3 Germany design, Unique image, precise details

The height of the presser foot can be adjusted within the range of 0-9 mm basing on the thickness of the fabric, saving time and convenience.