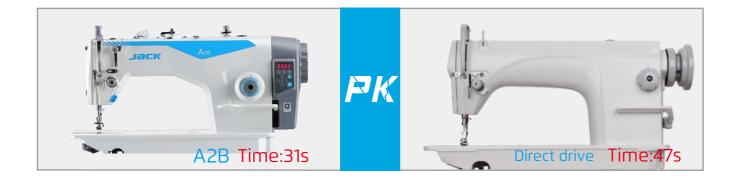

kg    |
| A2B-CH   | DP×5 18-21# | 2 | 5                         | 5-13 | 3500    |              |              | $\checkmark$ | 645×248×550 | 30/36. 5kg    |
| A2B-CH-7 | DP×5 18-21# | 2 | 7                         | 5-13 | 3500    |              | $\checkmark$ |              | 645×248×550 | 30/36.5kg     |
| A2B-CH-M | DB×1 11-18# | 2 | 5                         | 5-13 | 5000    | $\checkmark$ | $\checkmark$ |              | 645×248×550 | 30/36.5kg     |



# Direct drive with Auto Trimmer





Jack Wechat

Jack Facebook



Add: No.1008, Donghai Avenue East, Jiao jiang District, Taizhou City, Zhejiang Province, China

E-mail: sales@chinajack.com www.chinajack.com

JACK TECHNOLOGY CO., LTD

TEL: 0086-576-88177782



Shanghai stock listed

# Sewing and trimming 12cm material for 10 times





**3** Safety protection



### 1 Automatic thread trimmer ,achieve high efficiency

Automatic thread trimmer, 30% efficiency improve, increase production capacity, faster delivery, shorter thread tail before sewing and beautiful stitches.



**5** Motor and control box is more applicable, easy service The control box of A2B and direct drive machine are interchangeable, the service is more secure.



#### **2** Save thread

Normal machine: Thread tail more than 7cm, A2B just 4cm approximately, Save thread.





• 1.Machine running-in test: 500 hours.

• 3.LED light switch test: 5 million times.

● 5.Machine high & low temperature test: -20°C-50°C 500 hours.

## A2B Begin to Automation





**4** For light and heavy fabric Enlarge the sewing range, suitable for various Of fabrics like ya