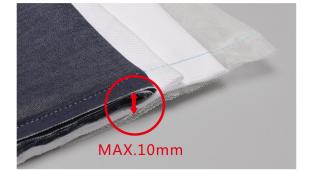

TEL: 0086-576-88177782



Shanghai stock listed

# Sewing and trimming 12cm material for 10 times





**3** Safety protection



### 1 Automatic thread trimmer ,achieve high efficiency

Automatic thread trimmer, 30% efficiency improve, increase production capacity, faster delivery, shorter thread tail before sewing and beautiful stitches.



**5** Motor and control box is more applicable, easy service The control box of A2B and direct drive machine are interchangeable, the service is more secure.



#### **2** Save thread

Normal machine: Thread tail more than 7cm, A2B just 4cm approximately, Save thread.





• 1.Machine running-in test: 500 hours.

• 3.LED light switch test: 5 million times.

● 5.Machine high & low temperature test: -20°C-50°C 500 hours.

## A2B Begin to Automation





**4** For light and heavy fabric Enlarge the sewing range, suitable for various Of fabrics like yarn and jeans.

- 4.Voltage range test: 130-280V for 300 hours.
- 6.Lightning Test: 3000V.