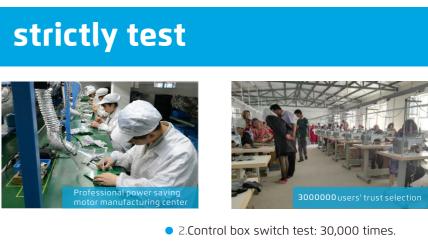

**5** Motor and control box is more applicable, easy service The control box of A2B and direct drive machine are interchangeable, the service is more secure.

#### **2** Save thread

Normal machine: Thread tail more than 7cm, A2B just 4cm approximately, Save thread.

• 1.Machine running-in test: 500 hours.

• 3.LED light switch test: 5 million times.

● 5.Machine high & low temperature test: -20°C-50°C 500 hours.