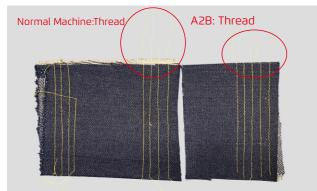

#### **2** Save thread

Normal machine: Thread tail more than 7cm, A2B just 4cm approximately, Save thread.

• 1.Machine running-in test: 500 hours.

• 3.LED light switch test: 5 million times.

● 5.Machine high & low temperature test: -20°C-50°C 500 hours.