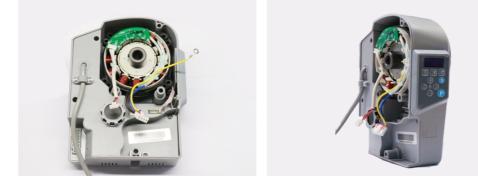

**5** Motor and control box is more applicable, easy service The control box of A2B and direct drive machine are interchangeable, the service is more secure.