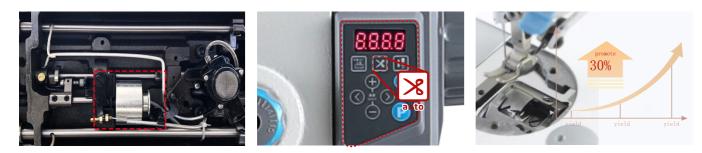

### 1 Automatic thread trimmer ,achieve high efficiency

Automatic thread trimmer, 30% efficiency improve, increase production capacity, faster delivery, shorter thread tail before sewing and beautiful stitches.

#### **2** Save thread

Normal machine: Thread tail more than 7cm, A2B just 4cm approximately, Save thread.

• 1.Machine running-in test: 500 hours.

• 3.LED light switch test: 5 million times.

● 5.Machine high & low temperature test: -20°C-50°C 500 hours.