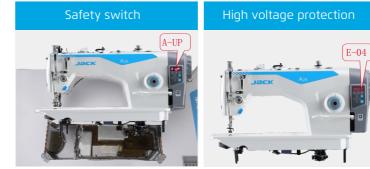

|
| A2B-CH   | DP×5 18-21# | 2 | 5                         | 5-13 | 3500    |              |              | $\checkmark$ | 645×248×550 | 30/36. 5kg    |
| A2B-CH-7 | DP×5 18-21# | 2 | 7                         | 5-13 | 3500    |              | $\checkmark$ |              | 645×248×550 | 30/36.5kg     |
| A2B-CH-M | DB×1 11-18# | 2 | 5                         | 5-13 | 5000    | $\checkmark$ | $\checkmark$ |              | 645×248×550 | 30/36.5kg     |



# Direct drive with Auto Trimmer





Jack Wechat

Jack Facebook



Add: No.1008, Donghai Avenue East, Jiao jiang District, Taizhou City, Zhejiang Province, China

E-mail: sales@chinajack.com www.chinajack.com

JACK TECHNOLOGY CO., LTD

TEL: 0086-576-88177782



Shanghai stock listed

# Sewing and trimming 12cm material for 10 times





**3** Safety protection



### 1 Automatic thread trimmer ,achieve high efficiency

Automatic thread trimmer, 30% efficiency improve, increase production capacity, faster delivery, shorter thread tail before sewing and beautiful stitches.



**5** Motor and control box is more applicable, easy service The control box of A2B and direct drive machine are interchangeable, the service is more secure.



#### **2** Save thread

Normal machine: Thread tail more than 7cm, A2B just 4cm approximately, Save thread.





• 1.Machine running-in test: 500 hours.

• 3.LED light switch test: 5 million times.

● 5.Machine high & low temperature test: -20°C-50°C 500 hours.

## A2B Begin to Automation





**4** For light and heavy fabric Enlarge the sewing range, suitable for various Of fabrics like yarn