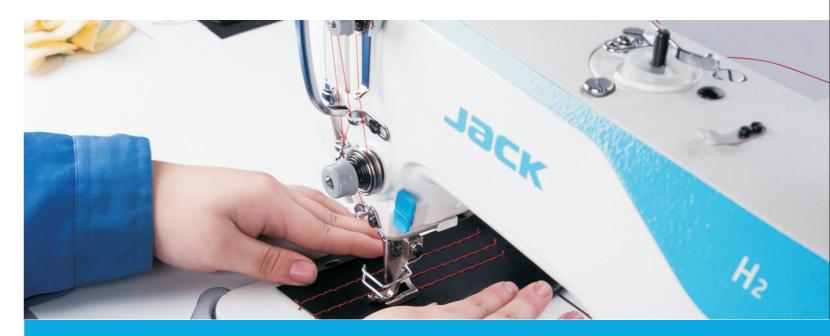

## 1 Strong feeding, power saving and high efficiency

Top and Bottom feeding, 750W motors, strong feeding for heavy materials, sewing for 10 layers of leather with beautiful stitches

2Sealed presser foot lifter shaft, no oil, no trouble