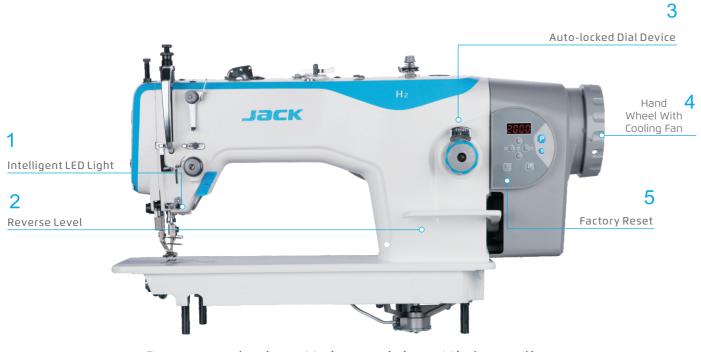

#### 3Coaxial driving, stable and quiet

Reduce energy loss, make the machine running fast、 stable and durable.

5LED light

Equipped with 3 level shinning LED light,offer omnibearing brightness, make it more convenient for threading and reduce visual fatigue.

#### 4Smart panel, easy to use

easy to operate, one key to factory reset

#### 6cooling fan

Scientific design, vortex suction of cooling fan, reduce the temperature of motor and electronic control, improve greatly the lifespan of electronic components and avoids winding.