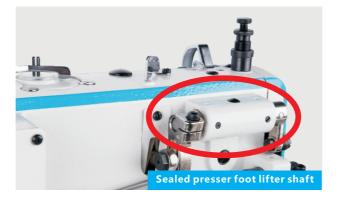

## 1 Strong feeding, power saving and high efficiency

Top and Bottom feeding, 750W motors, strong feeding for heavy materials, sewing for 10 layers of leather with beautiful stitches

2Sealed presser foot lifter shaft, no oil, no trouble

Sealed presser foot lifter shaft, oil free with imported solid grease lubrication