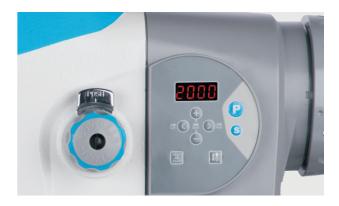

| 2             | 12                    | 7.5-16                                 | 2000                  | 725×285×580    | 40.5/43        |
| H2-CZST  | Gloves, Handhag<br>Etc. Leather, Nonwoven Fabrics | Dp×17 20-23# | 2             | 8                     | 7.5-16                                 | 2000                  | 725×285×580    | 40.5/43        |
| H2-CZXB  | Luggage                                           | Dp×17 20-23# | 2             | 8                     | 7.5-16                                 | 2000                  | 725×285×580    | 40.5/43        |
| H2-CZZD  | Car Seat                                          | Dp×17 20-23# | 2             | 8                     | 7.5-16                                 | 2000                  | 725×285×580    | 40.5/43        |



#### 4Smart panel, easy to use

easy to operate, one key to factory reset



#### 6cooling fan

Scientific design, vortex suction of cooling fan, reduce the temperature of motor and electronic control, improve greatly the lifespan of electronic components and avoids winding.