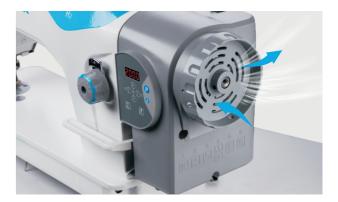

#### 6cooling fan

Scientific design, vortex suction of cooling fan, reduce the temperature of motor and electronic control, improve greatly the lifespan of electronic components and avoids winding.