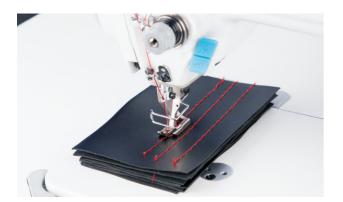

## 1 Strong feeding, power saving and high efficiency

Top and Bottom feeding, 750W motors, strong feeding for heavy materials, sewing for 10 layers of leather with beautiful stitches

2Sealed presser foot lifter shaft, no oil, no trouble