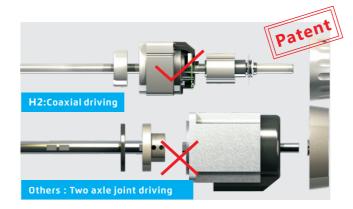

#### 3Coaxial driving, stable and quiet

Reduce energy loss, make the machine running fast、 stable and durable.

5LED light

Equipped with 3 level shinning LED light,offer omnibearing brightness, make it more convenient for threading and reduce visual fatigue.